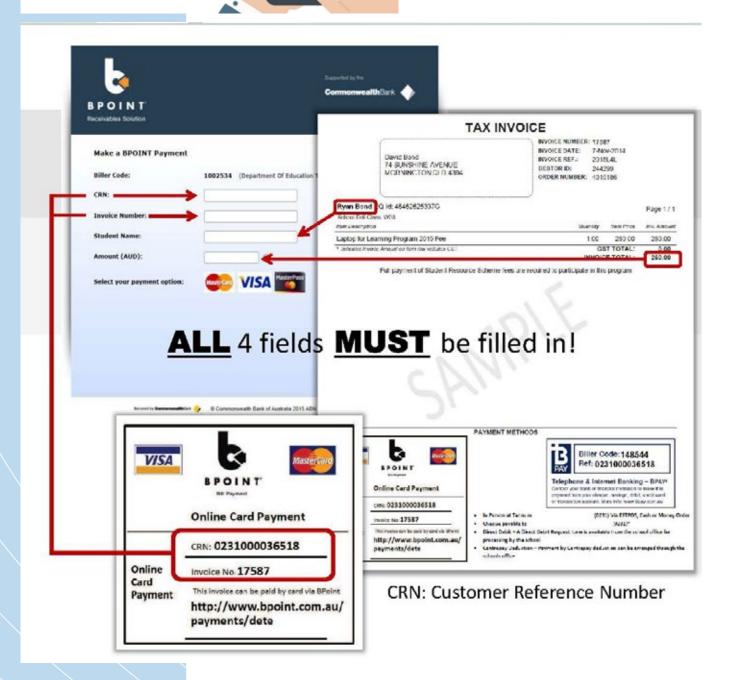

# Year 11 Stationery Requirements and Student Resources

Subject Specific Stationery Requirements for Year 11, 2024

Inquirers
Knowledgeable
Thinkers
Communicators
Principled
Open-minded
Caring
Risk-takers
Balanced
Reflective





### **QParents / BPoint Payment Instructions**



#### 1. Online System | Pay School Invoices

 Pay School Invoices (SRS; Text Book Fees; Camps; etc.)

· Access via ANY Computer or Smart Phone

#### Payments Accepted: MasterCard | VISA

3. Secure Payment Method





### Invoices are issued to families via email in January

### Year 11 Annual Fee and Charges Schedule

| Annual Fee                                                                                                                                                       | \$2571.00  |
|------------------------------------------------------------------------------------------------------------------------------------------------------------------|------------|
| This annual fee is compulsory and the payment of the fee forms a condition of eligibility for attendance at the Queensland Academies Creative Industries Campus. |            |
| This is not an invoice for payment. Invoices will be issued to families at the commencement of the school year.